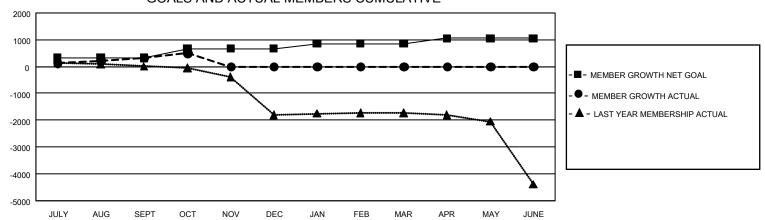

## GMT Constitutional Area 6, Group M

REPORT DOES NOT INCLUDE CLUBS IN UNDISTRICTED AREAS.

| Clubs         |               |             |               | Members               |                       |                         |                                                    |  |
|---------------|---------------|-------------|---------------|-----------------------|-----------------------|-------------------------|----------------------------------------------------|--|
|               | RESULTS FOI   | R 2020-2021 |               | RESULTS FOR 2020-2021 |                       |                         |                                                    |  |
| QUARTER       | NEW CLUB GOAL | NEW CLUBS   | DROPPED CLUBS | QUARTER MEMB          | ER GROWTH NET<br>GOAL | MEMBER GROWTH<br>ACTUAL | DROPPED<br>MEMBERS ACTUAL<br>(including transfers) |  |
| JULY/AUG/SEPT | 18            | 7           | 3             | JULY/AUG/SEPT         | 315                   | 491                     | 138                                                |  |
| OCT/NOV/DEC   | 18            | 3           | 0             | OCT/NOV/DEC           | 355                   | 230                     | 59                                                 |  |
| JAN/FEB/MAR   | 12            | 0           | 0             | JAN/FEB/MAR           | 190                   | 0                       | 0                                                  |  |
| APR/MAY/JUNE  | 12            | 0           | 0             | APR/MAY/JUNE          | 190                   | 0                       | 0                                                  |  |

## GOALS AND ACTUAL MEMBERS CUMULATIVE

| DROPPED CLUBS: 3           |     | 113 CLUBS OF 344 ADDED 1 OR MORE<br>NEW MEMBERS | GENDER DISTRIBUTION  MALE 10,277 (66.33%) |                |        |
|----------------------------|-----|-------------------------------------------------|-------------------------------------------|----------------|--------|
| DROPPED MEMBERS            |     |                                                 | FEMALE                                    | 5,217 (33.67%) |        |
| DECEASED                   | 19  | CLICK HERE FOR CUMULATIVE                       | TOTAL FAMILY UNIT MEMBERS                 |                | 11,047 |
| CLUB CANCELLED 0 OTHER 178 |     | MEMBERSHIP DATA                                 | FAMILY MEMBERS PAYING HALF DUES           |                | 7,653  |
| TOTAL                      | 197 |                                                 |                                           |                |        |