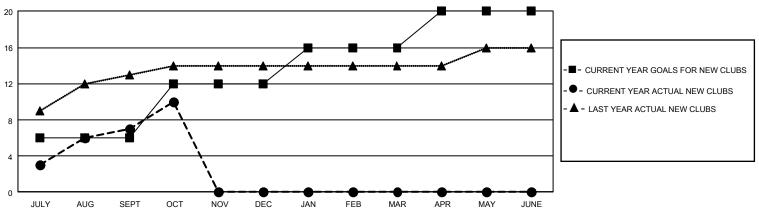

## GMT Constitutional Area 6, Group M

REPORT DOES NOT INCLUDE CLUBS IN UNDISTRICTED AREAS.

| Clubs         |               |             |               | Members               |                       |                         |                                                    |  |
|---------------|---------------|-------------|---------------|-----------------------|-----------------------|-------------------------|----------------------------------------------------|--|
|               | RESULTS FOI   | R 2020-2021 |               | RESULTS FOR 2020-2021 |                       |                         |                                                    |  |
| QUARTER       | NEW CLUB GOAL | NEW CLUBS   | DROPPED CLUBS | QUARTER MEMB          | ER GROWTH NET<br>GOAL | MEMBER GROWTH<br>ACTUAL | DROPPED<br>MEMBERS ACTUAL<br>(including transfers) |  |
| JULY/AUG/SEPT | 18            | 7           | 3             | JULY/AUG/SEPT         | 315                   | 491                     | 138                                                |  |
| OCT/NOV/DEC   | 18            | 3           | 0             | OCT/NOV/DEC           | 355                   | 230                     | 59                                                 |  |
| JAN/FEB/MAR   | 12            | 0           | 0             | JAN/FEB/MAR           | 190                   | 0                       | 0                                                  |  |
| APR/MAY/JUNE  | 12            | 0           | 0             | APR/MAY/JUNE          | 190                   | 0                       | 0                                                  |  |

## GOALS AND ACTUAL NEW CLUBS CUMULATIVE